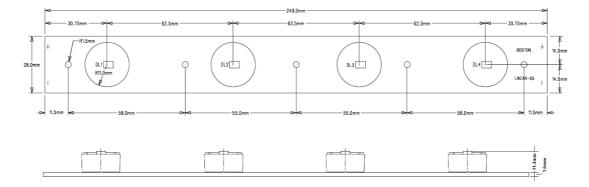

## Power LED lamp for surface supporting installation with on board lens

- > PCB made with Metal-Core (1,6mm thick) or CEM3
- > 4 power LEDs series on board
- ➤ White LEDs colour temperatures available 3500K, 4000K, 5700K
- > Custom realisation with coloured LEDs available on request
- > Costant current power supply with 350mA, 500mA, 700mA external driver
- > Room temperature 25°C
- > Average lifetime 50.000 hours
- > Five different lenses available
- > Compliance with EN 62471:2008-09 group 1
- > CE Marking